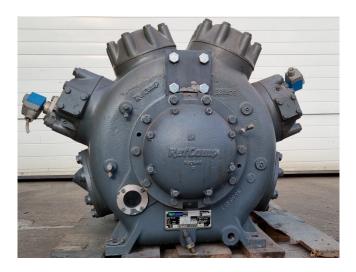

#### **Used Refcomp SRC M 340 L1**

Used Refcomp SRC M 340 L1 semihermetic reciprocating compressor on Freon complete with a sight glass and solenoid valves. The compressor has a displacement of 406,4 m³/h. Cooling capacity based on R134a. \*Why choose for HOSBV? Were not only the largest used refrigeration specialist