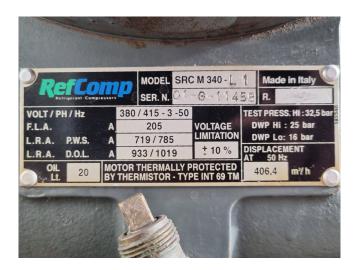

## **Specifications**

| Brand             | Refcomp            |
|-------------------|--------------------|
| Туре              | SRC M 340 L1       |
| Refrigerant       | Freon              |
| kW at +10°C/+40°C | 275,5*             |
| kW at 0°C/+40°C   | 173,8*             |
| kW at -5°C/+40°C  | 135,1*             |
| kW at -10°C/+40°C | 104,6*             |
| kW at -20°C/+40°C | 68,1*              |
| Sight Glass       | ✓                  |
| Solenoid Valve    | ✓                  |
| m3 / h            | 406,4              |
| Remarks           | *Capacity based on |
|                   | Freon type: R134A  |
| Weight in kg.     | 805                |
| Sizes             | 1200x890x760       |
| Stock             | 1                  |
|                   |                    |

#### **Used Refcomp SRC M 340 L1**

Used Refcomp SRC M 340 L1 semihermetic reciprocating compressor on Freon complete with a sight glass and solenoid valves. The compressor has a displacement of 406,4 m³/h. Cooling capacity based on R134a. \*Why choose for HOSBV? Were not only the largest used refrigeration specialist