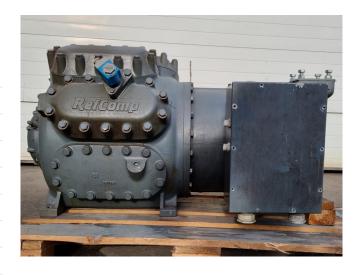

#### **Used Refcomp SRC M 340 L1**

Used Refcomp SRC M 340 L1 semihermetic reciprocating compressor on Freon complete with a sight glass and solenoid valves. The compressor has a displacement of 406,4 m³/h. Cooling capacity based on R134a. \*Why choose for HOSBV? Were not only the largest used refrigeration specialist