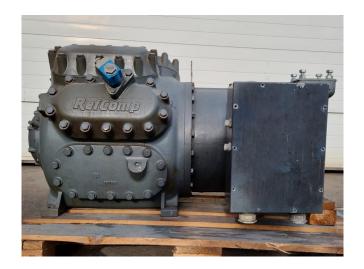

#### **Used Refcomp SRC M 340 L1**

Used Refcomp SRC M 340 L1 semihermetic reciprocating compressor on Freon complete with a sight glass and solenoid valves. The compressor has a displacement of 406,4 m³/h. Cooling capacity based on R134a. \*Why choose for HOSBV? Were not only the largest used refrigeration specialist