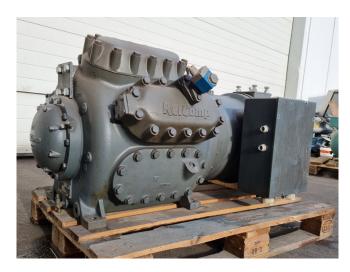

#### **Used Refcomp SRC M 340 L1**

Used Refcomp SRC M 340 L1 semihermetic reciprocating compressor on Freon complete with a sight glass and solenoid valves. The compressor has a displacement of 406,4 m³/h. Cooling capacity based on R134a. \*Why choose for HOSBV? Were not only the largest used refrigeration specialist