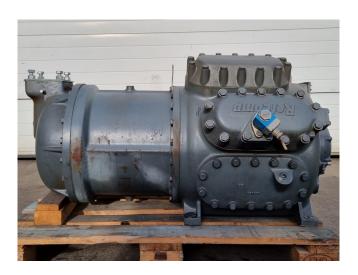

#### **Used Refcomp SRC M 340 L1**

Used Refcomp SRC M 340 L1 semihermetic reciprocating compressor on Freon complete with a sight glass and solenoid valves. The compressor has a displacement of 406,4 m³/h. Cooling capacity based on R134a. \*Why choose for HOSBV? Were not only the largest used refrigeration specialist